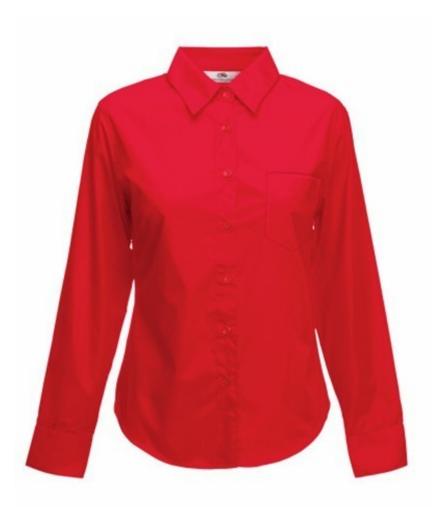

# FRUIT OF THE LOOM, LADIES LS POPLIN SHIRT, WOMEN'S BUSINESS SHIRT, RED " 2XL

#### Specification

Fruit of the Loom, Ladies LS Poplin Shirt, Women's Business Shirt, Red " 2XL. Women's long sleeve business shirt, made up of 55% cotton and 45% polyester, slightly waist-high, button-down shirt colors, adequate collar in shirt color as well as cuffs. Easy to maintain, not crowded. Branding: embroidery, flex, flock